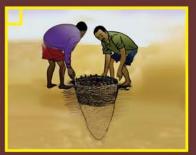

#### 1. የንድንድ ስቅፋሬር

ጉድጓድ የሚቆፈረው ከመኖሪያ ቤት 3ሮ 6 ሜትር ራቅ ብሎ ሲሆን አቆፋፈሩም የዋንጫ ቅርፅ እንዲኖረውና ስፋቱ 90 ሳንቲ ሜትር ጥልቀቱም እንደአፈሩ ሁኔታ ቢወሰንም ከ3 ሜትር መብለጥ የለበትም።