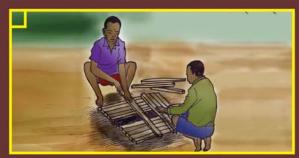

#### 3. तेरक्षेत्रस व्यवस्थित भवेत व्यवस्थ

ጉድጓድ እንጻይናድ የሚደረገውን ካድረጉ ቡኋላ ጠንካራና ቁመታቸው ከጉድጓዱ አፍ ቢያንስ 50 ሳንቲ ሜትር ወጣ ባሉ እንጨቶች በቅድሚያ በማዘጋጀት ለሰገራ መውጫ 20 ሳንቲ ሜትር በ15 ሳንቲ ሜትር የሆነ ቀጻዳ በመተው መክደን።

ዙሪያውን ግድግዳ ሰርቶ ሰጣሪው ክዳን አበጀቶ ወለሱንና ግድግዳውን በጭ*ቃ* ወይም በእበት *ማ*ምረግ።