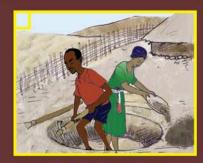

#### 2. TETA ATABGE MMShc

ጉድጓዱ ተቆፍሮ ካለቀ ቡኋላ ዙሪያውን ሰፋ አድርን በመቆፌር በድንጋይ ካብና ቄቃ እየገንቡ ከመሬት በላይ ብቅ ብሎ እስከሚታይ መገንባት በላዩ ላይ እንጨት መረብረብ።

በጉድዓዱ ልክ ሳጠራ ሰርቶ የጉድዓዱን አፍ መንነባት::