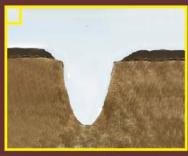

#### 1. የንድንድ ስቅፋሬር

ጉድጓድ የሚቆፈረው ከመኖሪያ ቤት 3ሮ 6 ሜትር ራቅ ብሎ ሲሆን አቆፋፈሩም የዋንጫ ቅርፅ እንዲኖረውና ስፋቱ 90 ሳንቲ ሜትር ጥልቀቱም እንደአፈሩ ሁኔታ ቢወሰንም ከ3 ሜትር መብለጥ የለበትም።