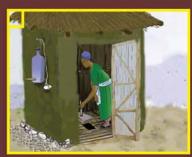

### 4. የሽንት ቤት ቀዳዳ ክዳንና የስጅ መታጠቢያ መስራት

ለሰገራ መውጫ ክዳን በመስራትና የእጅ መታጠቢያ በጣዘጋጅት መጠቀም።

መፀዳጃ ቤቱን በየግዜው ማዕዳት ከለሳውን መጠገንና ከሽንት ቤት መልስ እጅን በአመድ ወይም በሳሙናና በውሃ መታጠብ አይርሱ። መፀዳጃ ቤቱ እንዳይሽት በየቀኑ ትንሽ ትንሽ አመድ መጨመር አይርሱ።