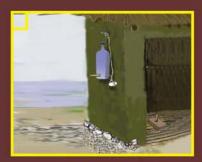

### 4. የሽንት ቤት ቀዳዳ ክዳንና የስጅ መታጠቢያ መስራት

ለሰገራ መውጫ ክዳን በመስራትና የእጅ መታጠቢያ በጣዘጋጅት መጠቀም።

መፀዳጃ ቤቱን በየግዜው ማዕዳት ከለሳውን መጠገንና ከሽንት ቤት መልስ እጅን በአመድ ወይም በሳሙናና በውሃ መታጠብ አይርሱ። መፀዳጃ ቤቱ እንዳይሽት በየቀኑ ትንሽ ትንሽ አመድ መጨመር አይርሱ።

(ውሃ ቆጣቢ የእጅ መታጠቢያ አስራርን በተመለከተ ተያይዞ የሚገኘውን መመሪያ ይመልከቱ።)