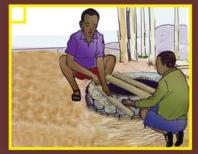

#### 3. तेरक्षेत्रस व्यवस्थित भवेत व्यवस्थ

ጉድጓድ እንጻይናድ የሚደረገውን ካድረጉ ቡኋላ ጠንካራና ቁመታቸው ከጉድጓዱ አፍ ቢያንስ 50 ሳንቲ ሜትር ወጣ ባሉ እንጨቶች በቅድሚያ በማዘጋጀት ለሰገራ መውጫ 20 ሳንቲ ሜትር በ15 ሳንቲ ሜትር የሆነ ቀጻዳ በመተው መክደን።

ዙሪያውን ግድግዳ ሰርቶ ሰጣሪው ክዳን አበጀቶ ወለሱንና ግድግዳውን በጭ*ቃ* ወይም በእበት *ማ*ምረግ።

### 4. የሽንት ቤት ቀዳዳ ክዳንና የስጅ መታጠቢያ መስራት

ለሰገራ መውጫ ክዳን በመስራትና የእጅ መታጠቢያ በጣዘጋጅት መጠቀም።

መፀዳጃ ቤቱን በየግዜው ማዕዳት ከለሳውን መጠገንና ከሽንት ቤት መልስ እጅን በአመድ ወይም በሳሙናና በውሃ መታጠብ አይርሱ። መፀዳጃ ቤቱ እንዳይሽት በየቀኑ ትንሽ ትንሽ አመድ መጨመር አይርሱ።