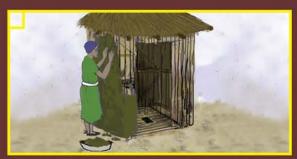

#### 2. TETA ATABGE MMShc

ጉድጓዱ ተቆፍሮ ካለቀ ቡኋላ ዙሪያውን ሰፋ አድርን በመቆፌር በድንጋይ ካብና ቄቃ እየገንቡ ከመሬት በላይ ብቅ ብሎ እስከሚታይ መገንባት በላዩ ላይ እንጨት መረብረብ።

በጉድዓዱ ልክ ሳጠራ ሰርቶ የጉድዓዱን አፍ መንነባት::

#### 3. तेरक्षेत्रस व्यवस्थित भवेत व्यवस्थ

ጉድጓድ እንጻይናድ የሚደረገውን ካድረጉ ቡኋላ ጠንካራና ቁመታቸው ከጉድጓዱ አፍ ቢያንስ 50 ሳንቲ ሜትር ወጣ ባሉ እንጨቶች በቅድሚያ በማዘጋጀት ለሰገራ መውጫ 20 ሳንቲ ሜትር በ15 ሳንቲ ሜትር የሆነ ቀጻዳ በመተው መክደን።

ዙሪያውን ግድግዳ ሰርቶ ሰጣሪው ክዳን አበጀቶ ወለሱንና ግድግዳውን በጭ*ቃ* ወይም በእበት *ማ*ምረግ።