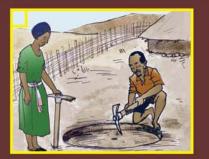

#### 1. የንድንድ ስቅፋሬር

ጉድጓድ የሚቆፈረው ከመኖሪያ ቤት 3ሮ 6 ሜትር ራቅ ብሎ ሲሆን አቆፋፈሩም የዋንጫ ቅርፅ እንዲኖረውና ስፋቱ 90 ሳንቲ ሜትር ጥልቀቱም እንደአፈሩ ሁኔታ ቢወሰንም ከ3 ሜትር መብለጥ የለበትም።